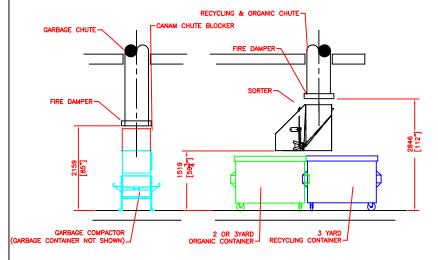

## CANAM BISORTER with 3 yard (Garbage standalone, BiSorter with recyclables and organics

## CANAM BISORTER with 3 yard (Recycling standalone, BiSorter with garbage and organics

**DESIGN NOTES:** 

IT IS ALWAYS PREFERRED THAT THERE ARE NO CHUTE OFFSETS.

ALWAYS MAINTAIN 600mm CLEARANCE FROM EDGE OF TRISORTER TO SLOPE OF COMPACTOR