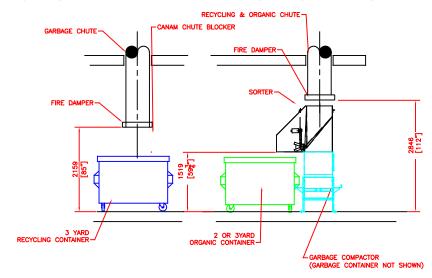

## CANAM BISORTER with 3 yard (Garbage standalone, BiSorter with recyclables and organics

## CANAM BISORTER with 3 yard (Recycling standalone, BiSorter with garbage and organics

**DESIGN NOTES:** 

IT IS ALWAYS PREFERRED THAT THERE ARE NO CHUTE OFFSETS.

ALWAYS MAINTAIN 600mm CLEARANCE FROM EDGE OF TRISORTER TO SLOPE OF COMPACTOR