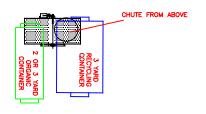

## CANAM BISORTER with 3 yard (Recycling standalone, BiSorter with garbage and organics

**DESIGN NOTES:** 

IT IS ALWAYS PREFERRED THAT THERE ARE NO CHUTE OFFSETS.

ALWAYS MAINTAIN 600mm CLEARANCE FROM EDGE OF TRISORTER TO SLOPE OF COMPACTOR