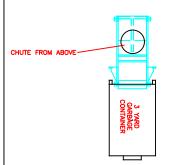

## CANAM BISORTER with 3 yard (Garbage standalone, BiSorter with recyclables and organics