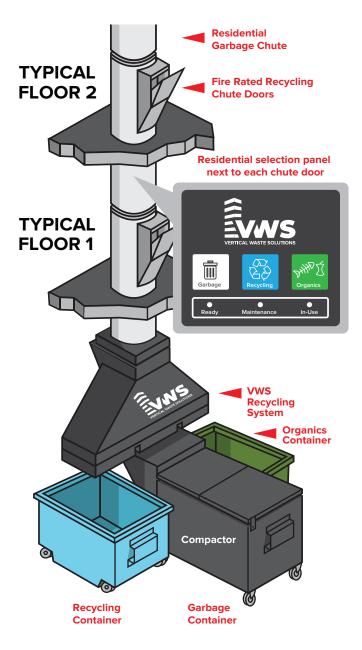

## VWS3 Recycling System Retrofit

A waste and recycling system that directs resident materials into industry standard recycling, organic or waste containers using the existing chute on their floor - making recycling AS CONVENIENT as garbage disposal.

## SYSTEM BENEFITS

Adds Resident

Convenience

Easily

Retrofitted

Organics Ready

Reduces

Building

## ADVANCED DESIGN

- Latest in environmental technology
- Flexible programmable components
- Energy efficient LED lighting
- Monitoring system integrated
- Manufactured in North America
- Contributes to LEED<sup>®</sup> certification
- Fastest resident response time
- Simple control interface for easy use